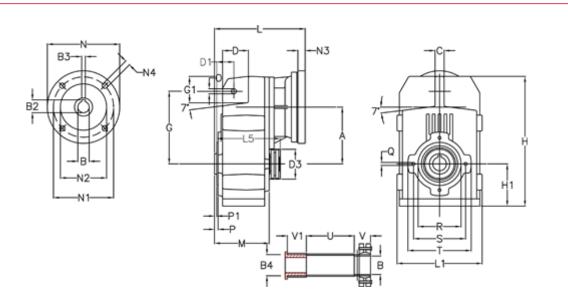

## **Measures**

| A = 128.75 | D1 = 43.5 | 15 = 197.5  | P1                                  | = 3.5    | V = 4  |
|------------|-----------|-------------|-------------------------------------|----------|--------|
| B = 32     | d3 = 83   | M = 135.5   | Q                                   | = M10x14 | V1 = 4 |
| B1 = 19    | G = 162   | N = 200     | R                                   | = 110    |        |
| B2 = 21.8  | G1 = 58.0 | N1 = 165    | S                                   | = 130    |        |
| B3 = 6     | H = 290.5 | N2 = 130    | Т                                   | = 150    |        |
| B4 = 32    | H1 = 93.5 | N4 = M10x20 | Tightening torque Nm adapter bushin | g = 6.0  |        |
| C = 20     | L = 232.5 | O = 13      | Tightening torque Nm shrink disc    | = 7.0    |        |
| D = 57.0   | L1 = 188  | P = 6.0     | U                                   | = 120.5  |        |
|            |           |             |                                     |          |        |